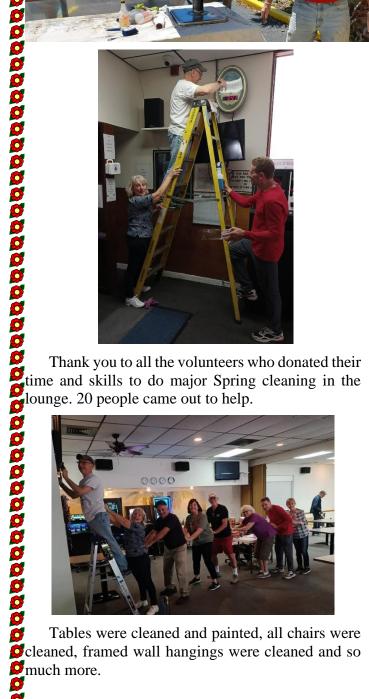

6:00PM good standing have voice and ngs.  NOTICES  on Post #7, Incorporated The arwater, Florida, and the Post 7 Profit corporations under Chapter s, and are non-profit organizations ()(19). None of the Post 7 Officers believe compensation for their work.  7 is a program under Turner-of our S.A.L. officers or Board are  seletter is a monthly periodical. ter articles no later than the 20th.  site for any changes to the | ton Post 7 \$45.00 ton 7 \$32.00 ton 7 \$25.00  CONTHLY MEETINGS  Tuesday at 6:00PM St Wednesday at 7:00PM Tuesday at 5:00PM Tuesday at 6:00PM St wednesday at 6:00PM Tuesday at 6:00PM Tue 6:30PM Tuesday at 6:00PM Tue 6:30PM Tue 6:30PM Tue 6:30PM Tue 6:30PM Tue 6:00PM Tue 6:00PM Tue 6:00PM Tuesday at 6:00PM Tue 6: |

Volunteer Workday Sunday April 10<sup>th</sup>, 2022









live entertainment and if you are not a member become one either the Legion, the Auxiliary, or the Support our veterans and get involved. Sons. Thanks again to our volunteers!!!!



Cleaned, framed wall nangings were cleaned and so much more.

Page 4 of 6

| Su EV                                                                              | _ M                                                             | Calcilidai May 2022                                                                      | w viay 20                                                 |  |                                                   |