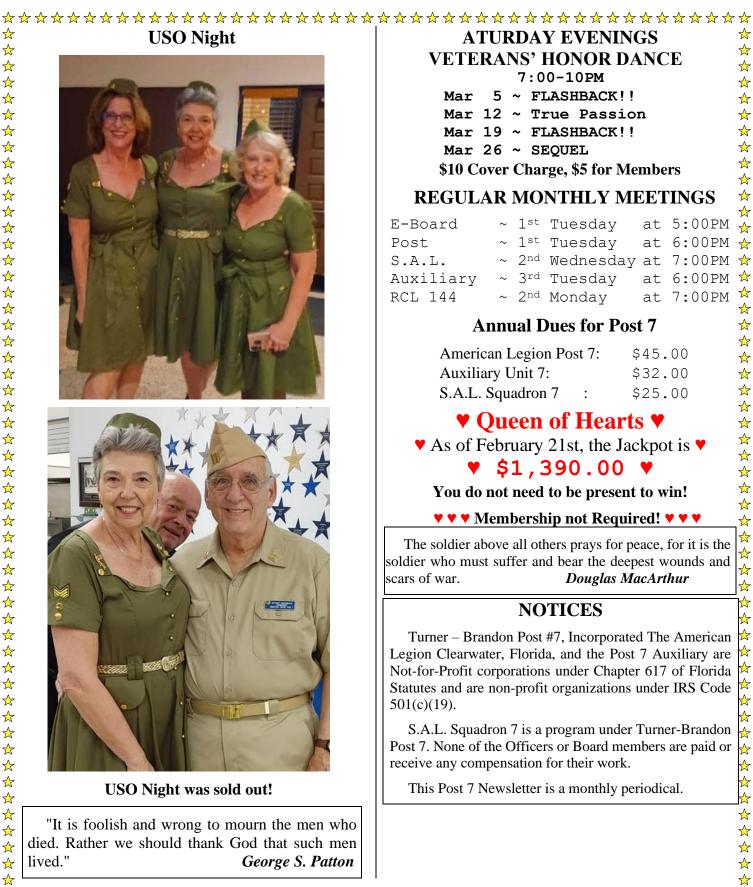

to the American Legion Post 7, The Sons of the American Legion Squadron 7, and Auxiliary Unit 7 at their respective monthly meetings. Only members whose annual dues are current are permitted to attend and vote at membership meetings. Thank you all for your hard work and service.

 $\stackrel{\frown}{\propto}$  $\bigstar$ 

☆

☆

☆

☆

☆

☆

☆

☆

☆

☆

☆

☆

☆

 $\bigstar$ 

☆

☆

☆

☆

☆

☆

☆

 $\bigstar$ 

 $\bigstar$ 

☆

☆

☆

 $\bigstar$ 

☆

☆

☆

☆

 $\bigstar$ 

☆

 $\frac{1}{2}$ 

☆

☆

☆

☆

☆

☆

☆

☆

☆

☆

☆

☆

 $\bigstar$ 

☆

☆

☆ ☆

☆  $\bigstar$  American Legion Auxiliary Unit 7 P. O. Box 4308 Clearwater, Fl. 33758-4308 Thank you

donation the address is listed below.

For God and Country Judy Thompson, President ☆

☆

☆

☆

☆

☆

☆

☆

☆

☆ ☆

☆ ☆

☆

 $\frac{1}{2}$ 



Page 2 of 3

☆ ☆

☆

☆

☆

 $\frac{1}{2}$ 

| itral Area  | , I<br> |                                 | 16                                                                                    |                               | Ν                                    | lewslette                  |                                      |                                |                                      |                                | Issue                                | ch 2022<br># 2022-0 |
|-------------|---------|---------------------------------|---------------------------------------------------------------------------------------|-------------------------------|--------------------------------------|----------------------------|--------------------------------------|---------------