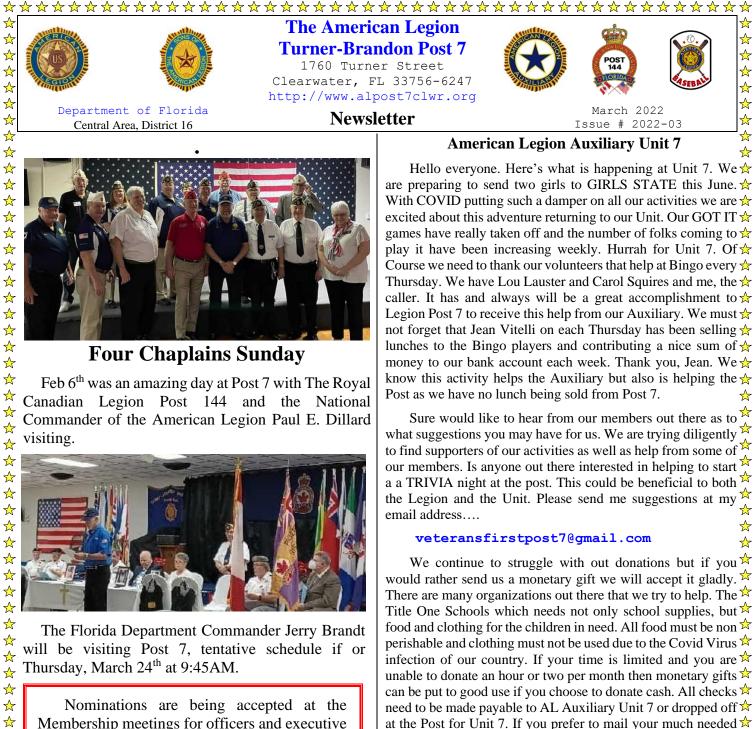

Membership meetings for officers and executive committeemen for the 2022-2023 terms of office. This applies to the American Legion Post 7, The Sons of the American Legion Squadron 7, and Auxiliary Unit 7 at their respective monthly meetings. Only members whose annual dues are current are permitted to attend and vote at membership meetings. Thank you all for your hard work and service.

 $\stackrel{\frown}{\propto}$  $\bigstar$ 

☆

☆

☆

☆

☆

☆

☆

☆

☆

☆

☆

☆

☆

 $\bigstar$ 

☆

☆

☆

☆

☆

☆

☆

 $\bigstar$ 

 $\bigstar$ 

☆

☆

☆

 $\bigstar$ 

☆

☆

☆

☆

 $\bigstar$ 

☆

 $\frac{1}{2}$ 

☆

☆

☆

☆

☆

☆

☆

☆

☆

☆

☆

☆

 $\bigstar$ 

☆

☆

☆ ☆

☆  $\bigstar$  American Legion Auxiliary Unit 7 P. O. Box 4308 Clearwater, Fl. 33758-4308 Thank you

donation the address is listed b